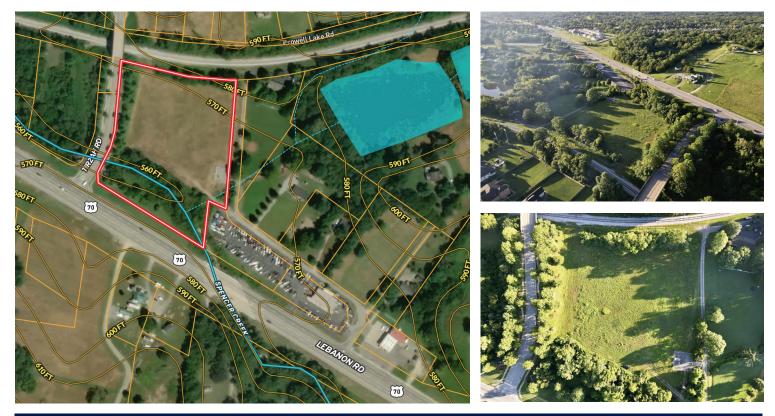

## INVESTMENT POTENTIAL | LEBANON, TENNESSEE

o Lebanon Road Lebanon, TN 37087 MLS # 2683365 4.99 Acres | \$599,000

Located just west of downtown Lebanon. This 4.99 acre tract has access to city water, electric and sewer on Lebanon Road, as well as, 440 feet of road frontage. The property is currently zoned RS20. In this area, rezones have been common with parcels close being rezoned to Commercial General. This property would be a prime site for an owner/user office as Lebanon continues to grow rapidly. Plenty of visibility from the road and large traffic counts lend commercial potential and viability. Buyer and Buyers Agent to verify all pertinent information.